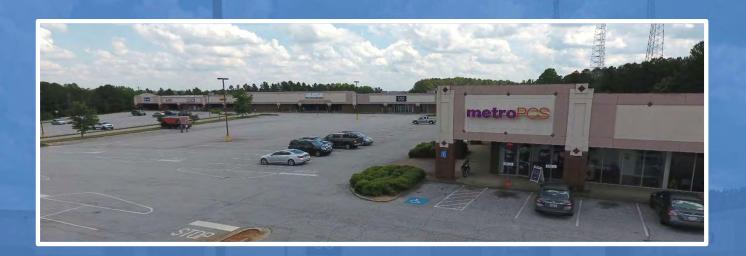

#### PROPERTY OVERVIEW

Paulding Plaza offers a highly visible neighborhood shopping center facing Merchants Drive only a short distance from historic downtown Paulding.

The center includes 86,000 sf of retail and office space. A 20,550 sf anchor space with rear loading dock and ample parking can be made available for the right tenant. Anchor space currently operates as a batting cage facility.

Other available spaces range from 1,000 sf to 6,000 sf. The plaza is a well recognized landmark surrounded by many national brands. Tequila Mexican Restaurant located in the Plaza is a very popular dinning spot that adds to good foot traffic at the center during lunch and dinner hours.