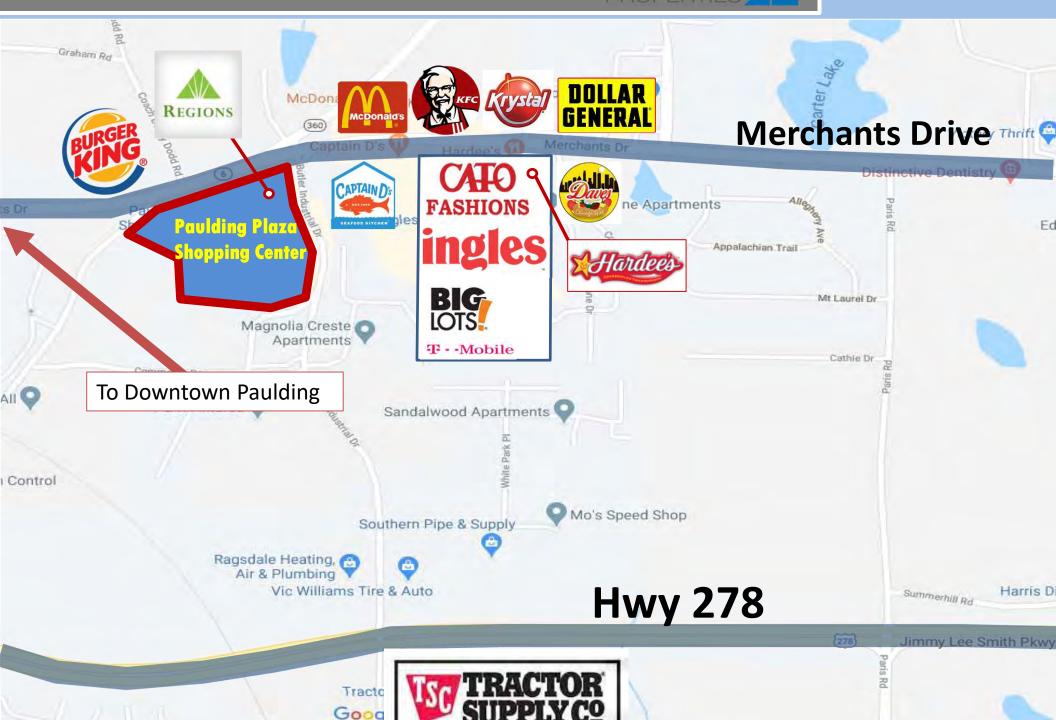

| 797    |
| 260   | Sta Isabel Market         | 1,959  |
| 290   | AVAILABLE                 | 1,200  |
| 300   | Roslyn Furniture          | 1,200  |
| 310   | Tequila Restaurant        | 3,650  |
| 320   | Barbi Hair Lounge         | 1,200  |
| 330   | AVAILABLE                 | 6,200  |
| 340   | Rolling Panda Ju Jitsu    | 1,550  |
| 350   | AVAILABLE                 | 7,250  |
| 355   | AVAILABLE                 | 1,500  |
| 360   | AVAILABLE                 | 1,000  |
| 370   | Christ Central Ministries | 12,000 |
| 400   | Batting Order             | 20,550 |
| 500   | Dallas Billiards          | 6,000  |
| 510   | Thrift Store              | 3,400  |
| 520   | The Medicine Shoppe       | 1,500  |
| 530   | Family Worship Center     | 7,100  |

#### RETAIL CORRIDOR OVERVIEW





# DEMOGRAPHICS



|                             | 1 - 24   |          |          |
|-----------------------------|----------|----------|----------|
|                             | 1 MILE   | 3 MILE   | 5 MILE   |
| 2019 Estimated Population   | 4,008    | 28,500   | 72,006   |
| 2024 Projected Population   | 4,539    | 32,783   | 79,201   |
| Population Growth 2019-2024 | 11.03%   | 11.13%   | 9.99%    |
| 2019 Households             | 1,569    | 10,840   | 25,188   |
| Household Growth 2019-2024  | 10.83%   | 11.08%   | 10.09%   |
| Median Household Income     | \$49,999 | \$52,016 | \$57,470 |





# ADDITIONAL PHOTOS