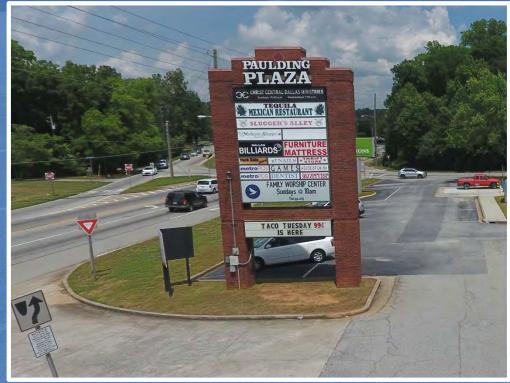

Other available spaces range from 1,000 sf to 6,000 sf. The plaza is a well recognized landmark surrounded by many national brands. Tequila Mexican Restaurant located in the Plaza is a very popular dinning spot that adds to good foot traffic at the center during lunch and dinner hours.

# ADDITIONAL PHOTOS