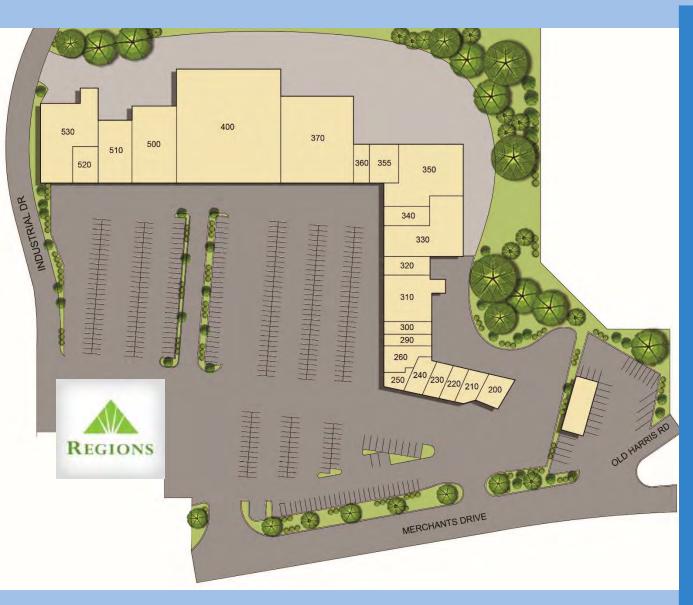

### SITE PLAN

| Suite | Tenant                    | SF     |
|-------|---------------------------|--------|
| 100   | Frannicks Café            | 1,500  |
| 200   | Cari Bee Jerk Rest.       | 1,884  |
| 210   | Subway                    | 1,500  |
| 220   | Mr. G Save a Ton          | 1,200  |
| 230   | HP Nails                  | 1,200  |
| 240   | Bloom Hair Salon          | 1,483  |
| 250   | Metro PCS                 | 797    |
| 260   | Sta Isabel Market         | 1,959  |
| 290   | AVAILABLE                 | 1,200  |
| 300   | Roslyn Furniture          | 1,200  |
| 310   | Tequila Restaurant        | 3,650  |
| 320   | Barbi Hair Lounge         | 1,200  |
| 330   | AVAILABLE                 | 6,200  |
| 340   | Rolling Panda Ju Jitsu    | 1,550  |
| 350   | AVAILABLE                 | 7,250  |
| 355   | AVAILABLE                 | 1,500  |
| 360   | AVAILABLE                 | 1,000  |
| 370   | Christ Central Ministries | 12,000 |
| 400   | Batting Order             | 20,550 |
| 500   | Dallas Billiards          | 6,000  |
| 510   | Thrift Store              | 3,400  |
| 520   | The Medicine Shoppe       | 1,500  |
| 530   | Family Worship Center     | 7,100  |