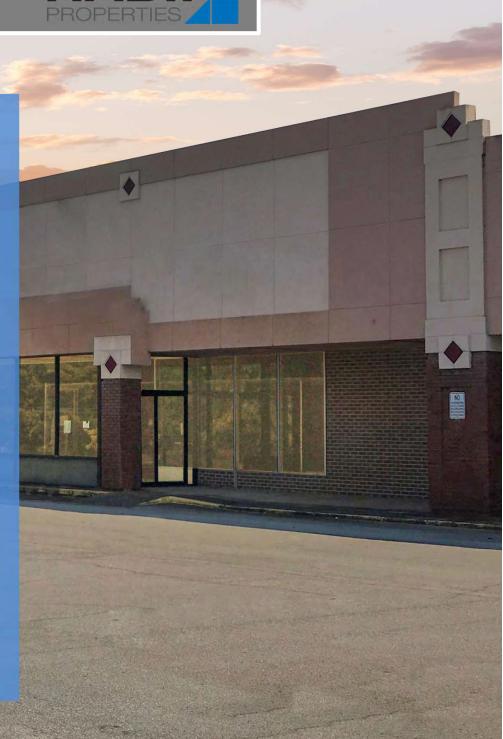

#### PROPERTY OVERVIEW

Paulding Plaza offers a highly visible neighborhood shopping center facing Merchants Drive only a short distance from historic downtown Paulding.

The center includes 86,000 sf of retail and office space. A 20,550 sf anchor space with rear loading dock and ample parking can be made available for the right tenant. Anchor space currently operates as a batting cage facility.

Other available spaces range from 1,000 sf to 6,000 sf. The plaza is a well recognized landmark surrounded by many national brands. Tequila Mexican Restaurant located in the Plaza is a very popular dinning spot that adds to good foot traffic at the center during lunch and dinner hours.