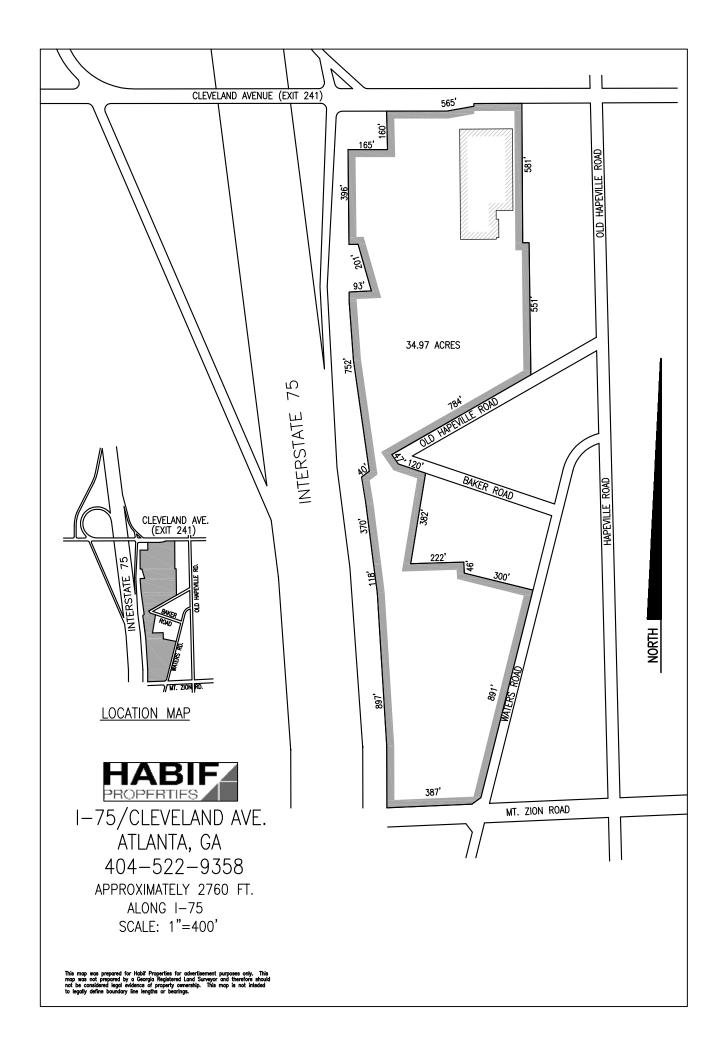

## 35 Acre Redevelopment Opportunity I-75 at Cleveland Ave, Atlanta, GA

Ideally located
6 minutes from
Atlanta Airport
and 8 minutes
from Atlanta's
downtown

For Information Contact
Michael Habif
3717 Roswell Rd
Atlanta, GA 30342
Phone: 404 522-9358 ext 2
Fax: 678 460-4191
mhabif@habifproperties.com
www.habifproperties.com

Brokers Protected
Submitted subject to error, change in status or withdrawal

- Excellent ingress and egress to I-75 from Cleveland Ave.
- Included in new Metropolitan Tax Allocation District
- 2700 ft of frontage on I-75 with outstanding visibility
- 3 minutes from Browns Mill Golf Course
- Currently zoned I-1, C-1 and C-2
- ◆ 160,000 traffic count on I-75
- Water & sewer in place