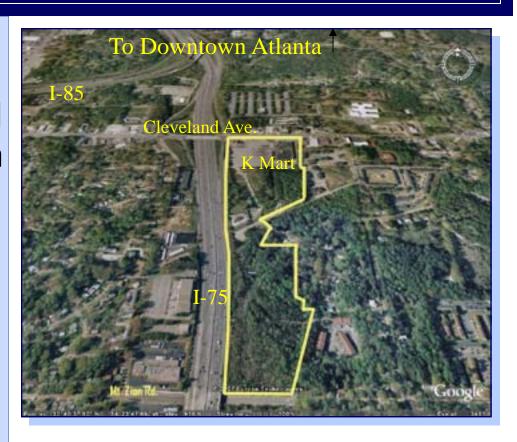

## 35 Acre Redevelopment Opportunity I-75 at Cleveland Ave, Atlanta, GA

Ideally located
6 minutes from
Atlanta Airport
and 8 minutes
from Atlanta's
downtown

For Information Contact
Michael Habif
3717 Roswell Rd
Atlanta, GA 30342
Phone: 404 522-9358 ext 2
Fax: 678 460-4191
mhabif@habifproperties.com
www.habifproperties.com

Brokers Protected
Submitted subject to error, change in status or withdrawal

- Excellent ingress and egress to I-75 from Cleveland Ave.
- Included in new Metropolitan Tax Allocation District
- 2700 ft of frontage on I-75 with outstanding visibility
- 3 minutes from Browns Mill Golf Course
- Currently zoned I-1, C-1 and C-2
- ◆ 160,000 traffic count on I-75
- Water & sewer in place