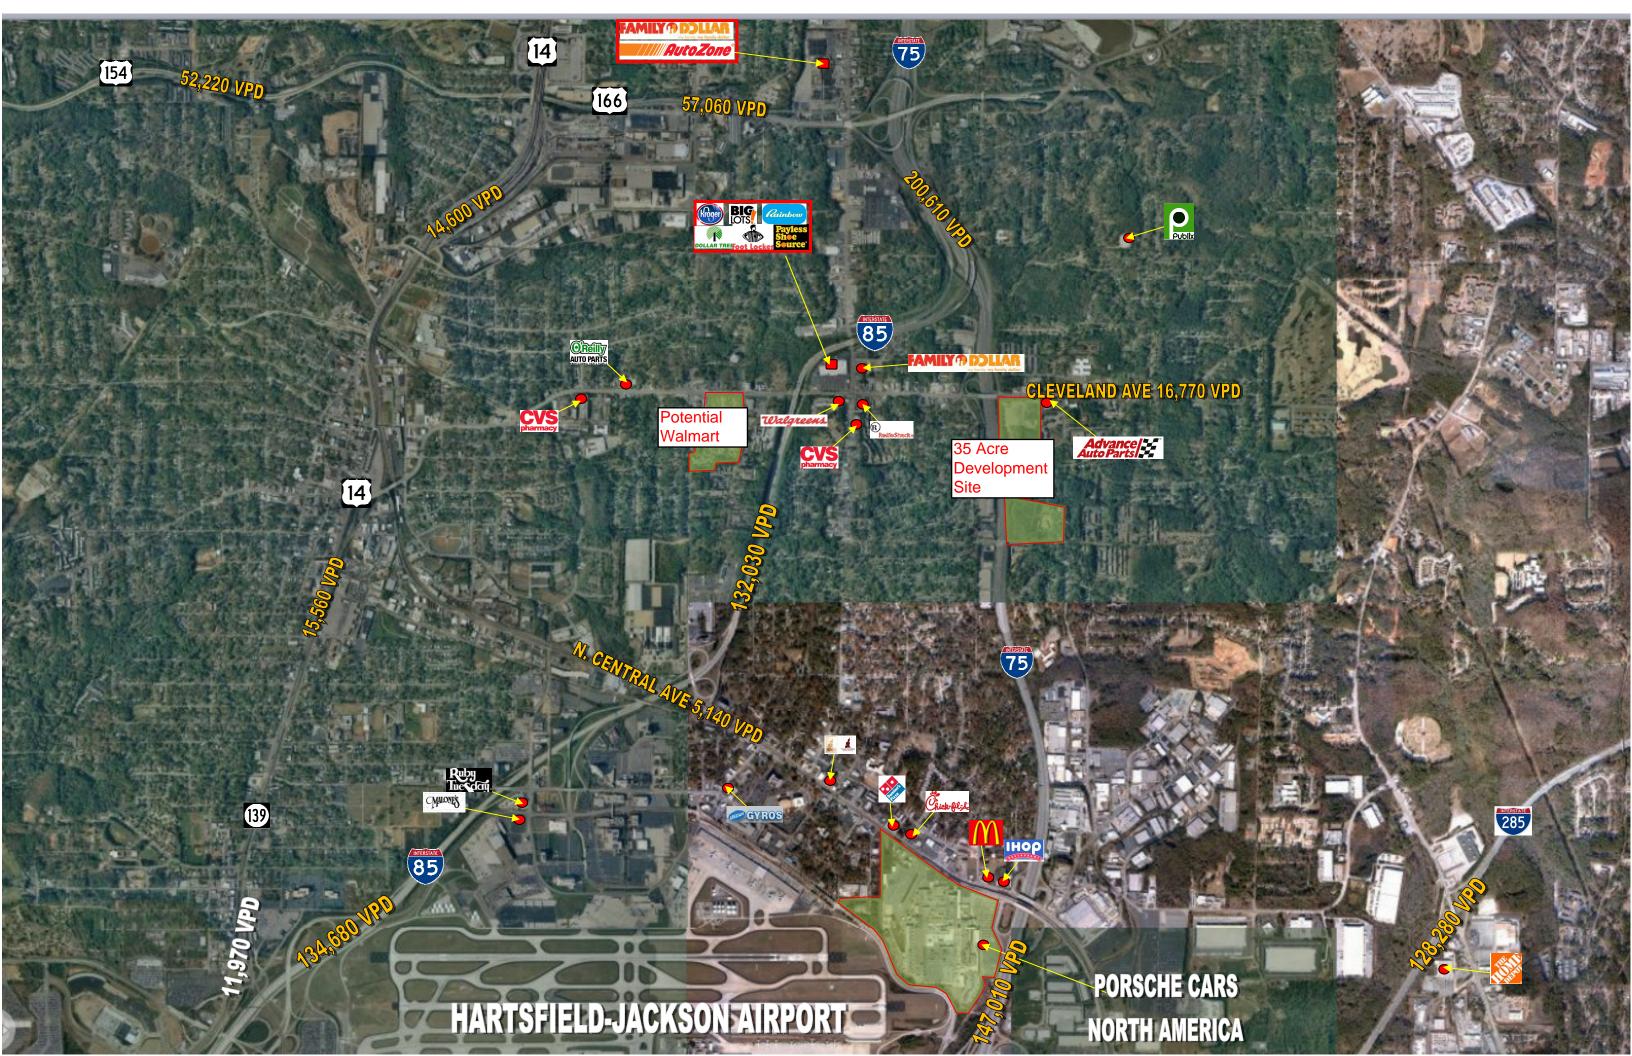

## 35 Acre Redevelopment Opportunity I-75 at Cleveland Ave, Atlanta, GA

Ideally located
6 minutes from
Atlanta Airport
and 8 minutes
from Atlanta's
downtown

For Information Contact
Michael Habif
3717 Roswell Rd
Atlanta, GA 30342
Phone: 404 522-9358 ext 2
Fax: 678 460-4191
mhabif@habifproperties.com
www.habifproperties.com

Brokers Protected
Submitted subject to error, change in status or withdrawal

- Excellent ingress and egress to I-75 from Cleveland Ave.
- Included in new Metropolitan Tax Allocation District
- 2700 ft of frontage on I-75 with outstanding visibility
- 3 minutes from Browns Mill Golf Course
- Currently zoned I-1, C-1 and C-2
- ◆ 160,000 traffic count on I-75
- Water & sewer in place