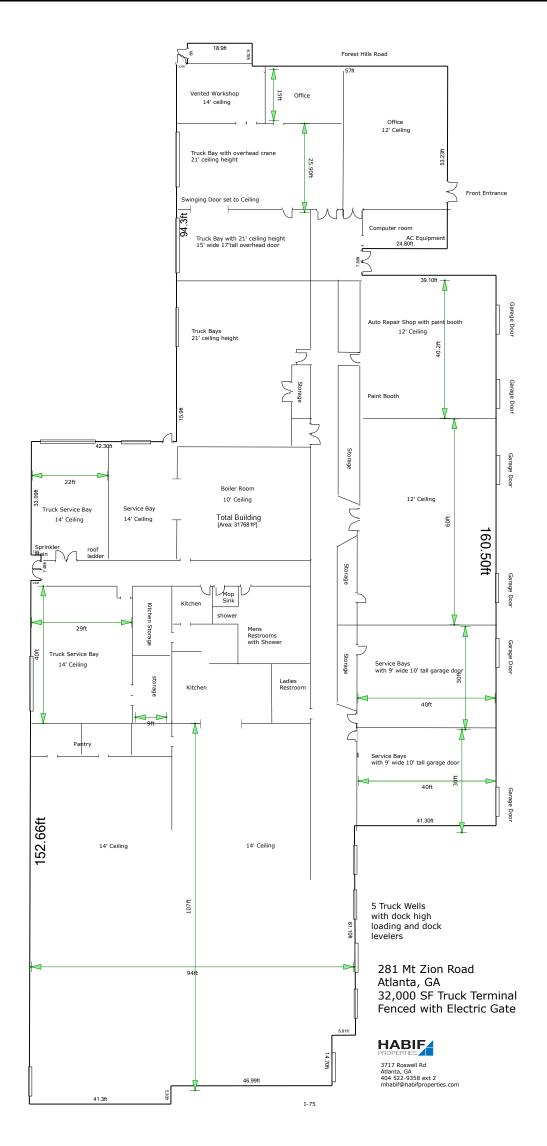

## PROPERTY SUMMARY

- **Property:** 3 acres
- Outdoor Storage: 98,000 sf paved and fenced surface lots with electric gate
- **Building:** 32,000 sf includes 10,000 sf warehouse with dock high loading, 1,230 sf air-conditioned office and multiple truck & auto service bays.
- Loading Doors:
  - 5 dock high loading doors with levelers
  - 5 oversized truck drive-in service bays
  - 6 drive-in 10' garage doors.
- **Ceiling Height:** 14' in warehouse; 21' in three truck service bays; 12' in other areas.
- **Zoning:** I-1 Light Industrial
- Location: One mile from Cleveland Ave interchange on I-75 with easy access to I-85, I-20 and I-285.
   Minutes from downtown Atlanta, Hartsfield Jackson International Airport and Atlanta's burgeoning Aerotropolis. Excellent visibility from I-75 with 175,00 plus vehicle count per day.
- Additional Features: