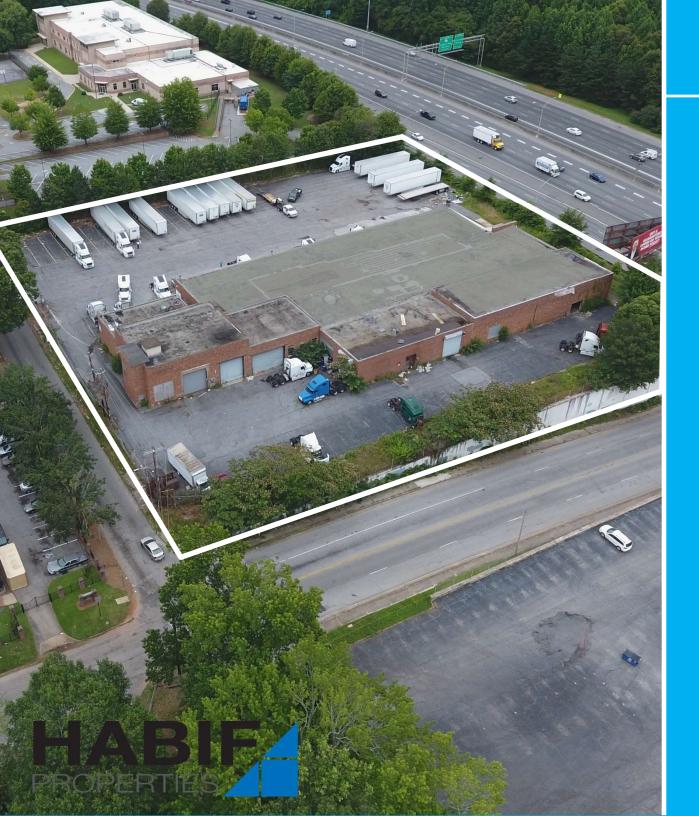

# EXTERIOR PHOTOS - 281 Mt. Zion Rd.

## PROPERTY SUMMARY

- **Property:** 3 acres
- Outdoor Storage: 98,000 sf paved and fenced surface lots with electric gate
- **Building:** 32,000 sf includes 10,000 sf warehouse with dock high loading, 1,230 sf air-conditioned office and multiple truck & auto service bays.
- Loading Doors:
  - 5 dock high loading doors with levelers
  - 5 oversized truck drive-in service bays
  - 6 drive-in 10' garage doors.
- **Ceiling Height:** 14' in warehouse; 21' in three truck service bays; 12' in other areas.
- **Zoning:** I-1 Light Industrial
- Location: One mile from Cleveland Ave interchange on I-75 with easy access to I-85, I-20 and I-285.
   Minutes from downtown Atlanta, Hartsfield Jackson International Airport and Atlanta's burgeoning Aerotropolis. Excellent visibility from I-75 with 175,00 plus vehicle count per day.
- Additional Features: