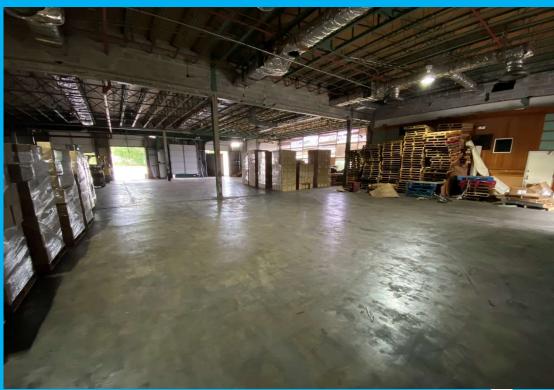

oversized truck drive-in service bays
  - 6 drive-in 10' garage doors.
- **Ceiling Height:** 14' in warehouse; 21' in three truck service bays; 12' in other areas.
- **Zoning:** I-1 Light Industrial
- Location: One mile from Cleveland Ave interchange on I-75 with easy access to I-85, I-20 and I-285.
   Minutes from downtown Atlanta, Hartsfield Jackson International Airport and Atlanta's burgeoning Aerotropolis. Excellent visibility from I-75 with 175,00 plus vehicle count per day.
- Additional Features:

Paint booth
Opportunity Zone
Metropolitan Parkway Tax Allocation District



## RETAIL CORRIDOR OVERVIEW





# EXTERIOR PHOTOS - 281 Mt. Zion Rd.











# HIGHWAY EXPOSURE - 281 Mt. Zion Rd



### Seen by 175,000 Vehicles Per Day on I-75



# INTERIOR PHOTOS - 281 Mt. Zion Rd.