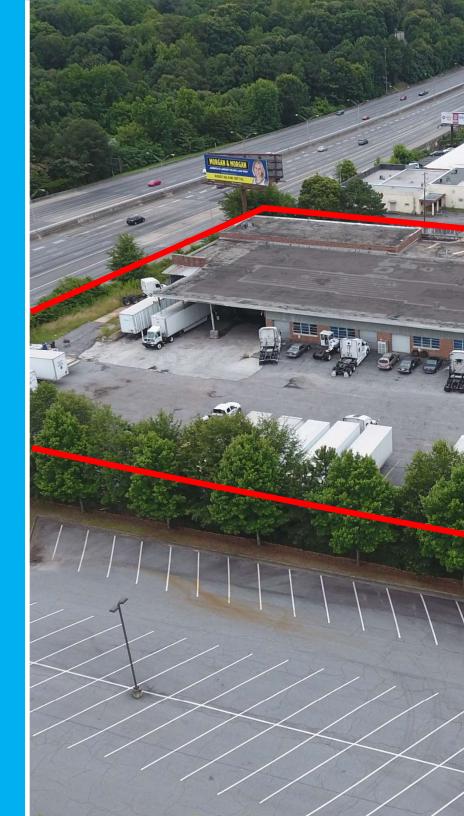

# HIGHWAY EXPOSURE - 281 Mt. Zion Rd

### Seen by 175,000 Vehicles Per Day on I-75