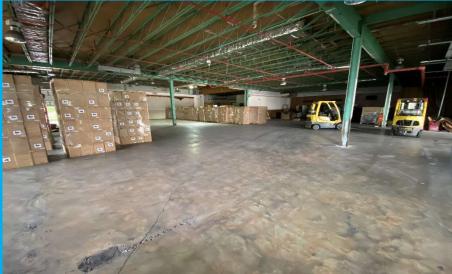

5 oversized truck drive-in service bays
  - 6 drive-in 10' garage doors.
- **Ceiling Height:** 14' in warehouse; 21' in three truck service bays; 12' in other areas.
- **Zoning:** I-1 Light Industrial
- Location: One mile from Cleveland Ave interchange on I-75 with easy access to I-85, I-20 and I-285.
   Minutes from downtown Atlanta, Hartsfield Jackson International Airport and Atlanta's burgeoning Aerotropolis. Excellent visibility from I-75 with 175,00 plus vehicle count per day.
- Additional Features:

Paint booth
Opportunity Zone
Metropolitan Parkway Tax Allocation District



## RETAIL CORRIDOR OVERVIEW





# EXTERIOR PHOTOS - 281 Mt. Zion Rd.











# HIGHWAY EXPOSURE - 281 Mt. Zion Rd



### Seen by 175,000 Vehicles Per Day on I-75



# INTERIOR PHOTOS - 281 Mt. Zion Rd.