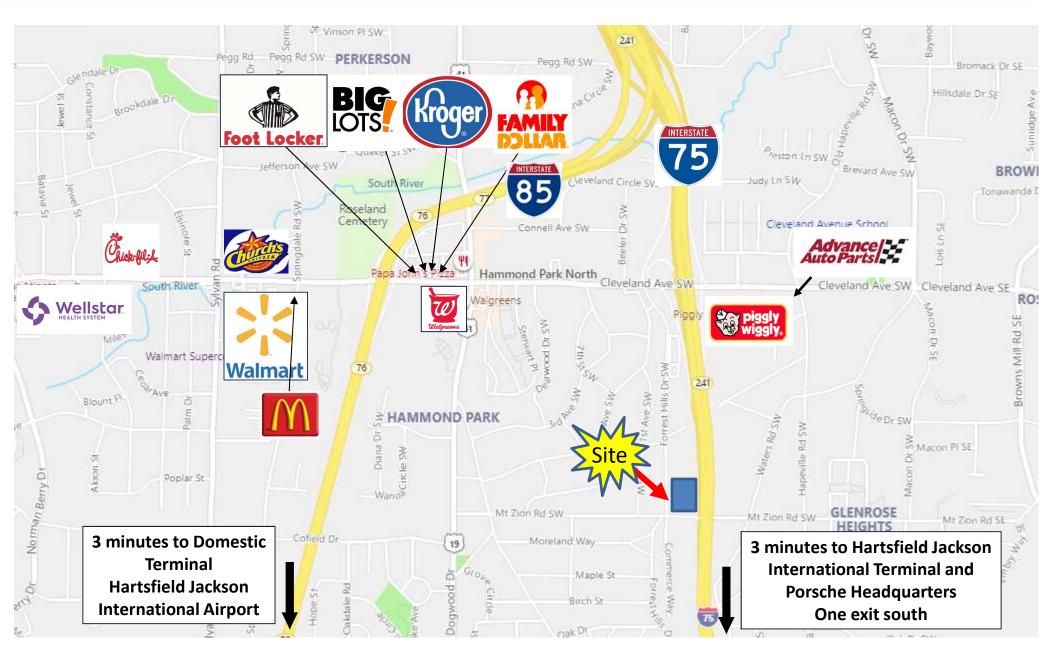

0,000 sf warehouse with dock high loading, 1,230 sf air-conditioned office and multiple truck & auto service bays.
- Loading Doors:
  - 5 dock high loading doors with levelers
  - 5 oversized truck drive-in service bays
  - 6 drive-in 10' garage doors.
- **Ceiling Height:** 14' in warehouse; 21' in three truck service bays; 12' in other areas.
- **Zoning:** I-1 Light Industrial
- Location: One mile from Cleveland Ave interchange on I-75 with easy access to I-85, I-20 and I-285.
   Minutes from downtown Atlanta, Hartsfield Jackson International Airport and Atlanta's burgeoning Aerotropolis. Excellent visibility from I-75 with 175,00 plus vehicle count per day.
- Additional Features:

Paint booth
Opportunity Zone
Metropolitan Parkway Tax Allocation District



## RETAIL CORRIDOR OVERVIEW





# EXTERIOR PHOTOS - 281 Mt. Zion Rd.











# HIGHWAY EXPOSURE - 281 Mt. Zion Rd



### Seen by 175,000 Vehicles Per Day on I-75



# INTERIOR PHOTOS - 281 Mt. Zion Rd.