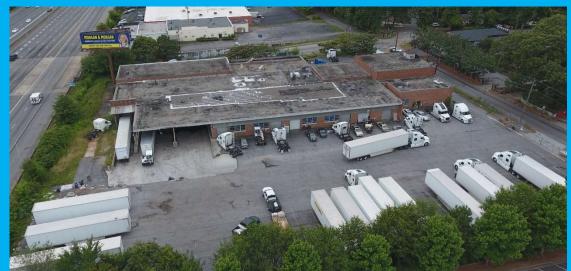

1,230 sf air-conditioned office and multiple truck & auto service bays.
- Loading Doors:
  - 5 dock high loading doors with levelers
  - 5 oversized truck drive-in service bays
  - 6 drive-in 10' garage doors.
- **Ceiling Height:** 14' in warehouse; 21' in three truck service bays; 12' in other areas.
- **Zoning:** I-1 Light Industrial
- Location: One mile from Cleveland Ave interchange on I-75 with easy access to I-85, I-20 and I-285.
   Minutes from downtown Atlanta, Hartsfield Jackson International Airport and Atlanta's burgeoning Aerotropolis. Excellent visibility from I-75 with 175,00 plus vehicle count per day.
- Additional Features:

Paint booth
Opportunity Zone
Metropolitan Parkway Tax Allocation District



## RETAIL CORRIDOR OVERVIEW





# EXTERIOR PHOTOS - 281 Mt. Zion Rd.











# HIGHWAY EXPOSURE - 281 Mt. Zion Rd



### Seen by 175,000 Vehicles Per Day on I-75



# INTERIOR PHOTOS - 281 Mt. Zion Rd.