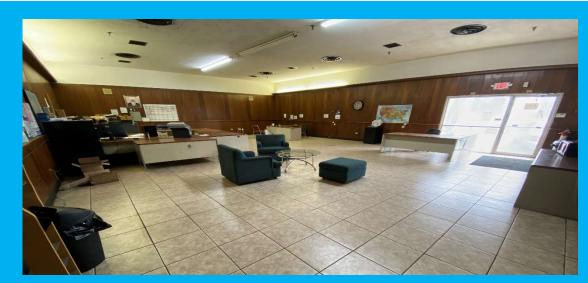

- 5 oversized truck drive-in service bays
  - 6 drive-in 10' garage doors.
- **Ceiling Height:** 14' in warehouse; 21' in three truck service bays; 12' in other areas.
- **Zoning:** I-1 Light Industrial
- Location: One mile from Cleveland Ave interchange on I-75 with easy access to I-85, I-20 and I-285.
   Minutes from downtown Atlanta, Hartsfield Jackson International Airport and Atlanta's burgeoning Aerotropolis. Excellent visibility from I-75 with 175,00 plus vehicle count per day.
- Additional Features:

Paint booth
Opportunity Zone
Metropolitan Parkway Tax Allocation District



## RETAIL CORRIDOR OVERVIEW





# EXTERIOR PHOTOS - 281 Mt. Zion Rd.











# HIGHWAY EXPOSURE - 281 Mt. Zion Rd



### Seen by 175,000 Vehicles Per Day on I-75



# INTERIOR PHOTOS - 281 Mt. Zion Rd.