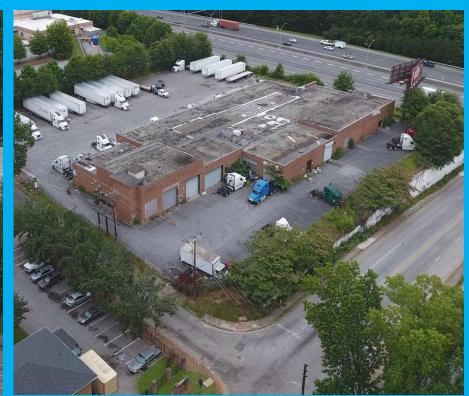

sf air-conditioned office and multiple truck & auto service bays.
- Loading Doors:
  - 5 dock high loading doors with levelers
  - 5 oversized truck drive-in service bays
  - 6 drive-in 10' garage doors.
- **Ceiling Height:** 14' in warehouse; 21' in three truck service bays; 12' in other areas.
- **Zoning:** I-1 Light Industrial
- Location: One mile from Cleveland Ave interchange on I-75 with easy access to I-85, I-20 and I-285.
   Minutes from downtown Atlanta, Hartsfield Jackson International Airport and Atlanta's burgeoning Aerotropolis. Excellent visibility from I-75 with 175,00 plus vehicle count per day.
- Additional Features:

Paint booth
Opportunity Zone
Metropolitan Parkway Tax Allocation District



## RETAIL CORRIDOR OVERVIEW





# EXTERIOR PHOTOS - 281 Mt. Zion Rd.











# HIGHWAY EXPOSURE - 281 Mt. Zion Rd



### Seen by 175,000 Vehicles Per Day on I-75



# INTERIOR PHOTOS - 281 Mt. Zion Rd.