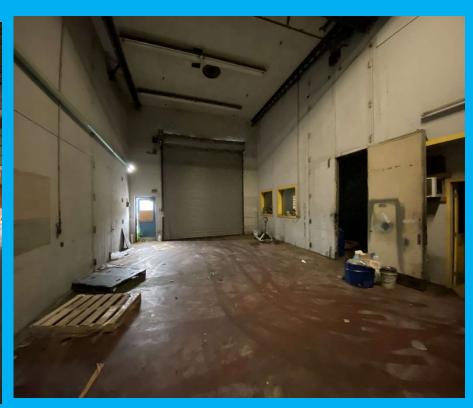

ersized truck drive-in service bays
  - 6 drive-in 10' garage doors.
- **Ceiling Height:** 14' in warehouse; 21' in three truck service bays; 12' in other areas.
- **Zoning:** I-1 Light Industrial
- Location: One mile from Cleveland Ave interchange on I-75 with easy access to I-85, I-20 and I-285.
   Minutes from downtown Atlanta, Hartsfield Jackson International Airport and Atlanta's burgeoning Aerotropolis. Excellent visibility from I-75 with 175,00 plus vehicle count per day.
- Additional Features:

Paint booth
Opportunity Zone
Metropolitan Parkway Tax Allocation District



## RETAIL CORRIDOR OVERVIEW





# EXTERIOR PHOTOS - 281 Mt. Zion Rd.











# HIGHWAY EXPOSURE - 281 Mt. Zion Rd



### Seen by 175,000 Vehicles Per Day on I-75



# INTERIOR PHOTOS - 281 Mt. Zion Rd.