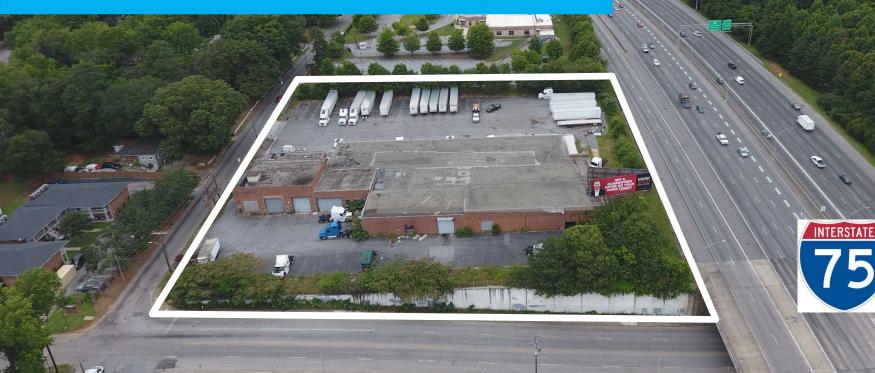

# EXTERIOR PHOTOS - 281 Mt. Zion Rd.

## PROPERTY SUMMARY

- **Property:** 3 acres
- Outdoor Storage: 98,000 sf paved and fenced surface lots with electric gate
- **Building:** 32,000 sf includes 10,000 sf warehouse with dock high loading, 1,230 sf air-conditioned office and multiple truck & auto service bays.
- Loading Doors:
  - 5 dock high loading doors with levelers
  - 5 oversized truck drive-in service bays
  - 6 drive-in 10' garage doors.
- **Ceiling Height:** 14' in warehouse; 21' in three truck service bays; 12' in other areas.
- **Zoning:** I-1 Light Industrial
- Location: One mile from Cleveland Ave interchange on I-75 with easy access to I-85, I-20 and I-285.
   Minutes from downtown Atlanta, Hartsfield Jackson International Airport and Atlanta's burgeoning Aerotropolis. Excellent visibility from I-75 with 175,00 plus vehicle count per day.
- Additional Features: