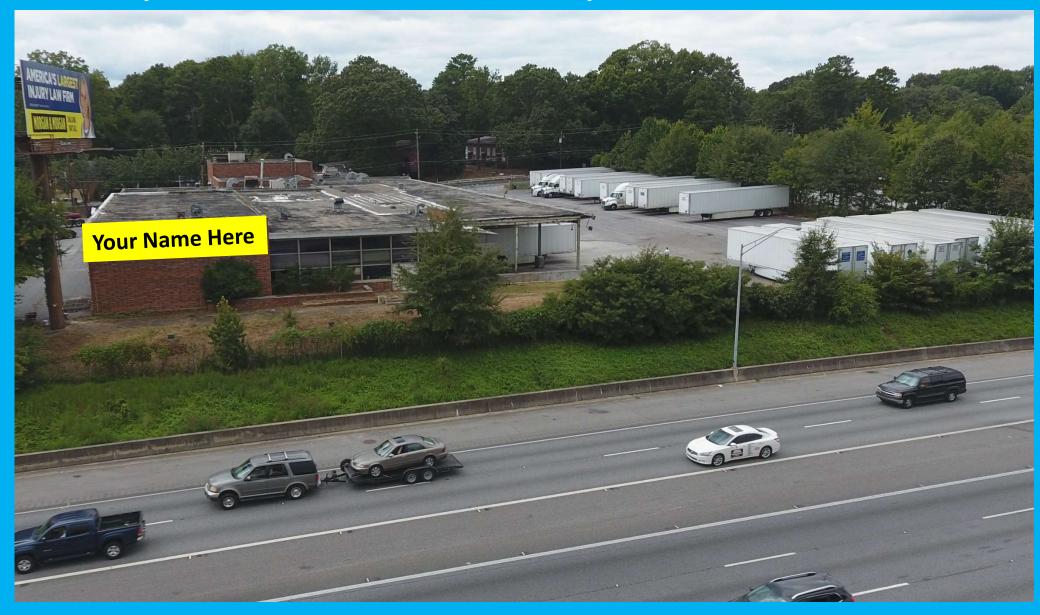

# HIGHWAY EXPOSURE - 281 Mt. Zion Rd

### Seen by 175,000 Vehicles Per Day on I-75