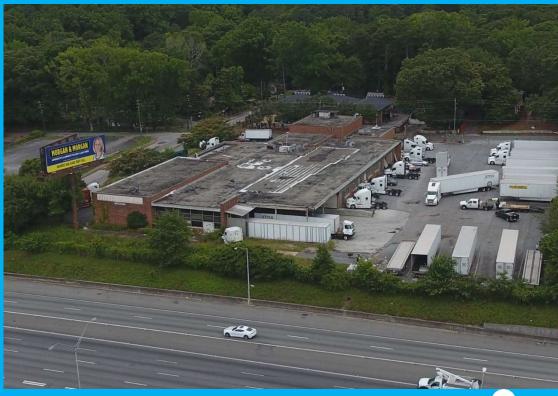

# HIGHWAY EXPOSURE - 281 Mt. Zion Rd

### Seen by 175,000 Vehicles Per Day on I-75