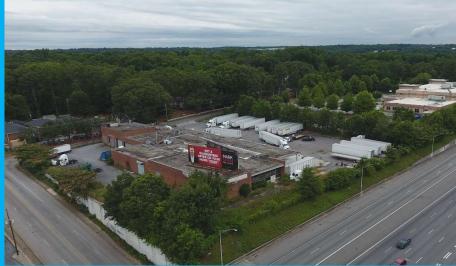

# HIGHWAY EXPOSURE - 281 Mt. Zion Rd

### Seen by 175,000 Vehicles Per Day on I-75